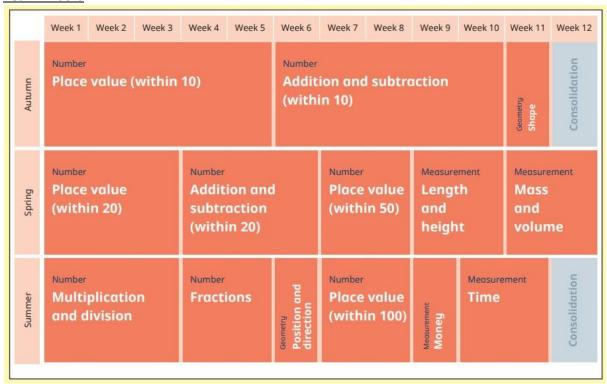

#### Elburton Primary Maths Curriculum – Long Term Curriculum Overviews

### **Early Years Maths**



#### **Year 1 Maths**



### <u>Elburton Primary Maths Curriculum – Long Term Curriculum Overviews</u>

Year 2



NB: Year 2 do adapt and fit the summer term blocks around the Key stage 1 SATs – blocks of work and revision is adapted according to cohort need.

#### Year 3



# **Elburton Primary Maths Curriculum – Long Term Curriculum Overviews**

# Year 4

|        | Week 1 Week 2                        | Week 3                           | Week 4              | Week 5                                | Week 6        | Week 7                   | Week 8      | Week 9                               | Week 10                                  | Week 11 | Week 12 |
|--------|--------------------------------------|----------------------------------|---------------------|---------------------------------------|-----------