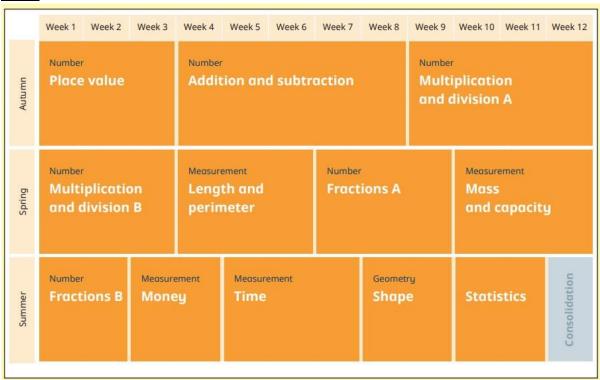

#### Elburton Primary Maths Curriculum – Long Term Curriculum Overviews

### **Early Years Maths**



#### **Year 1 Maths**



### <u>Elburton Primary Maths Curriculum – Long Term Curriculum Overviews</u>

Year 2



NB: Year 2 do adapt and fit the summer term blocks around the Key stage 1 SATs – blocks of work and revision is adapted according to cohort need.

#### Year 3



# **Elburton Primary Maths Curriculum – Long Term Curriculum Overviews**

# Year 4

|        | Week 1 Week 2                        | Week 3                           | Week 4              | Week 5                                | Week 6        | Week 7                   | Week 8      | Week 9                               | Week 10                                  | Week 11 | Week 12 |
|--------|--------------------------------------|----------------------------------|---------------------|---------------------------------------|---------------|--------------------------|-------------|--------------------------------------|------------------------------------------|---------|---------|
| Autumn | Number<br>Place value                |                                  |