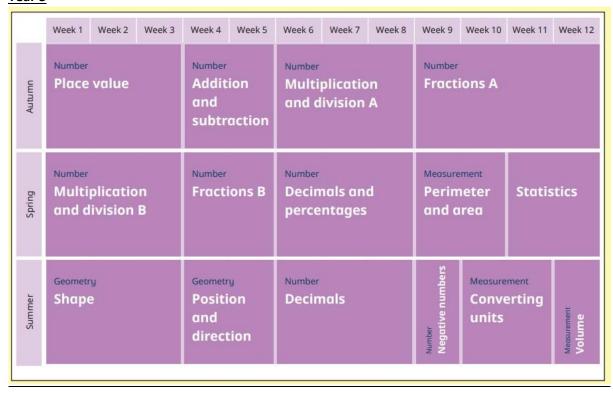

r>subtraction |               |                          | Measurement | Number Multiplication and division A |                                          |         |         |
| Spring | Number<br>Multiplicat<br>and divisio | Measurement Length and perimeter |                     | Number<br>Fractions                   |               |                          |             |                                      | Number Decimals A                        |         |         |
| Summer | Number Measurement Decimals B Money  |                                  | Measurement<br>Time |                                       | Consolidation | Geometry<br><b>Shape</b> |             | Statistics                           | Geometry<br>Position<br>and<br>direction |         |         |

### Year 5



# **Elburton Primary Maths Curriculum – Long Term Curriculum Overviews**

# Year 6