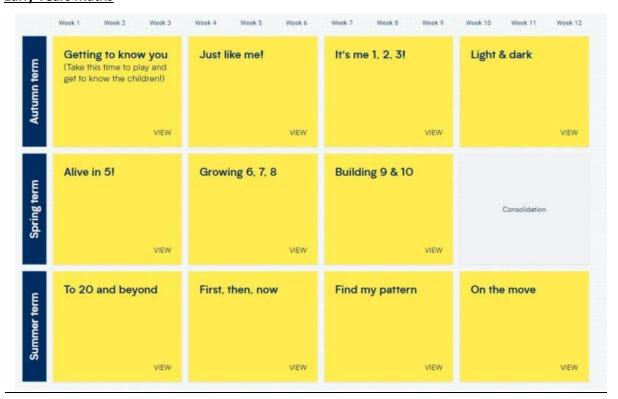

#### Elburton Primary Maths Curriculum – Long Term Curriculum Overviews

### **Early Years Maths**



#### **Year 1 Maths**



### <u>Elburton Primary Maths Curriculum – Long Term Curriculum Overviews</u>

Year 2



NB: Year 2 do adapt and fit the summer term blocks around the Key stage 1 SATs – blocks of work and revision is adapted according to cohort need.

#### Year 3



# **Elburton Primary Maths Curriculum – Long Term Curriculum Overviews**

# Year 4

|        | Week 1 Week 2                        | Week 3                           | Week 4              | Week 5                                | Week 6        | Week 7                   | Week 8      | Week 9                               | Week 10                                  | Week 11 | Week 12 |
|--------|--------------------------------------|----------------------------------|---------------------|--------------------------