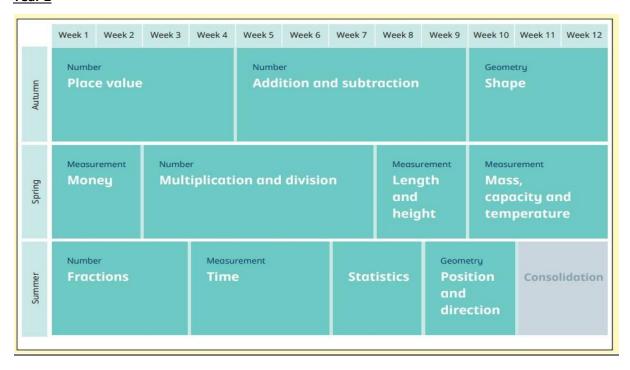

### <u>Elburton Primary Maths Curriculum – Long Term Curriculum Overviews</u>

Year 2

NB: Year 2 do adapt and fit the summer term blocks around the Key stage 1 SATs – blocks of work and revision is adapted according to cohort need.