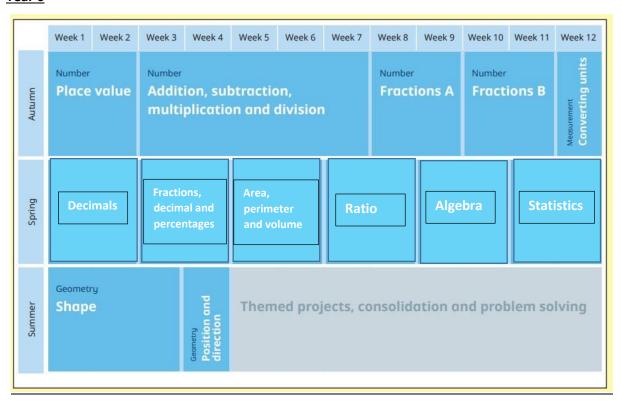

lication and division A |                                          |         |         |
| Spring | Number<br>Multiplicat<br>and divisio | Measurement Length and perimeter |                     | Number<br>Fractions                   |               |                          |             |                                      | Number Decimals A                        |         |         |
| Summer | Number Measurement Decimals B Money  |                                  | Measurement<br>Time |                                       | Consolidation | Geometry<br><b>Shape</b> |             | Statistics                           | Geometry<br>Position<br>and<br>direction |         |         |

### Year 5



# **Elburton Primary Maths Curriculum – Long Term Curriculum Overviews**

# Year 6